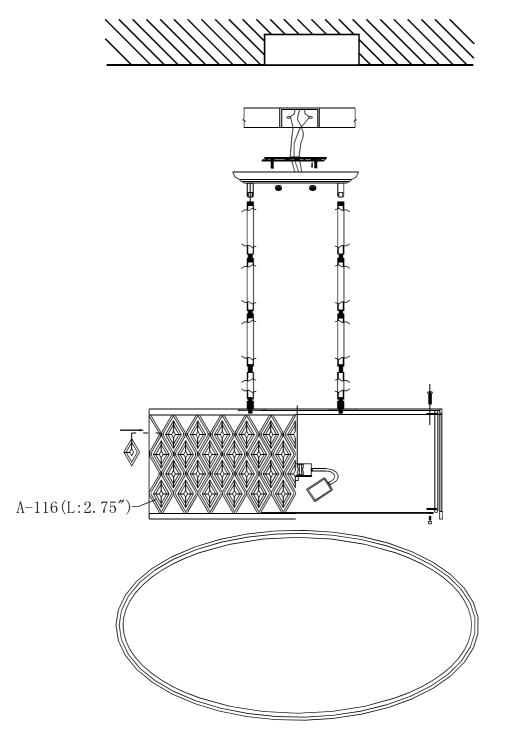

## Installation Instructions Model 21456OFGS

- 1.Turn breaker off for circuit on outlet where fixture is to be installed.
- 2.Remove mounting bracket from fixture and install to electrical box
- 3.Thread wires through combination of stems to give desired height
- 4. Thread stems onto top of fixture and attach other end to canopy swivel
- 5. Wire fixture to wires in outlet box. Green wire is for Ground.
- 6.Install fixture to bracket and tighten 2 nuts so that fixture meets the ceiling.
- 7.Install maximum 4 x 100 watt bulbs into socket
- 8.Install acrylic diffuser to bottom of fixture and tighten with screw caps.