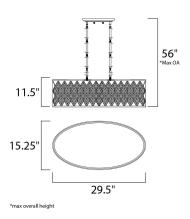

# **MEASUREMENTS**

**DIMENSION** : 29.5" L x 15.25" W x 11.5" H

MAX OAH : 56." OAH HANGING WEIGHT : 22. lb