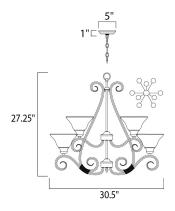

Job Type:\_



#### **PRODUCT DESCRIPTION**

Simple, elegant designs offered in a variety of our most popular finishes. Choose from Acorn, Country Stone, Pewter and Kentucky Bronze. Glass options are Marble and Wilshire.



### MEASUREMENTS

HANGING WEIGHT

: 30.5" W x 27.25" H : 22.71 lb

## LAMPING

LUMENS

BULB

DIMENSION

INPUT VOLTAGE : 120V : 6,048 Rated (0 Del.) : 9 x 60W (NOT INCLUDED), 540W Total DIMMABLE : Dimmable COLOR\_TEMP :2700K

### **FINISHES OPTION**

Pewter PE

GLASS Marble MR

MATERIAL Steel

#### RATINGS cULusDry Location Dimmable



# ADDITIONAL

INSTALL UP/DOWN: **RATED LIFE 2500 Hours** OPERATING TEMPERATURE: -20°C (-4°F), 40°C (104°F)

Always consult a qualified electrician before installing any lighting product.



WESTERN DISTRIBUTION CENTER (HEADQUARTER) 253 NORTH VINELAND AVE I CITY OF INDUSTRY, CA 91746

EASTERN DISTRIBUTION CENTER 4200 SHIRLEY DR. I ATLANTA, GA 30336

P. 626.956.4200 | F. 626.956.4225 | maximlighting.com