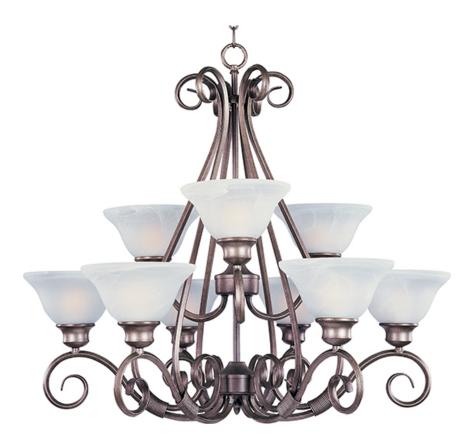

#### **PRODUCT DESCRIPTION**

Simple, elegant designs offered in a variety of our most popular finishes. Choose from Acorn, Country Stone, Pewter and Kentucky Bronze. Glass options are Marble and Wilshire.

### **FINISHES OPTION**

Pewter PE

GLASS Marble MR

MATERIAL Steel