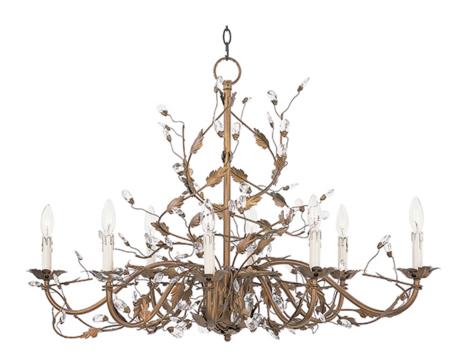

## **PRODUCT DESCRIPTION**

One of our most popular collections, Elegante combines lighting with decorating. Delicate leaves and crystals top the wrap-around vines. Offered in Etruscan Gold or Oil Rubbed Bronze.