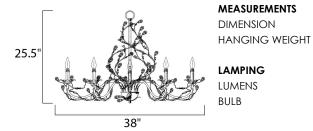

## **MEASUREMENTS**

: 38." L x 19." W x 25.5" H : 50.6 lb

: 0 Rated (0 Del.) : 8 x 60W (NOT INCLUDED), 480W Total **FINISHES OPTION** 

Etruscan Gold EG

RATINGS Dry Location

ADDITIONAL INSTALL UP/DOWN: OPERATING TEMPERATURE: -20°C (-4°F), 40°C (104°F)