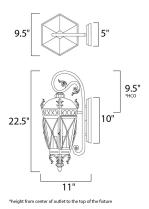

## **MEASUREMENTS**

DIMENSION : 9.5" W x 22.5" H x 11." Ext BACK PLATE : 5." W x 10." H x 9.5" HCO

HANGING WEIGHT : 8.44 lb