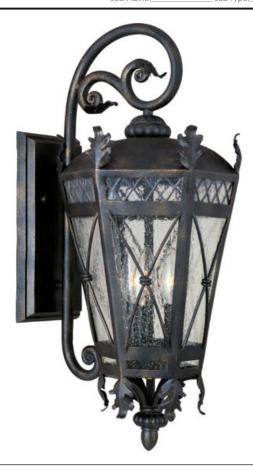

## PRODUCT DESCRIPTION

The Canterbury outdoor collection is made from forged iron and features an Artesian Bronze finish and Seedy glass.

### **FINISHES OPTION**

Artesian Bronze AT

# GLASS

Seedy CD

# MATERIAL

Forged Iron