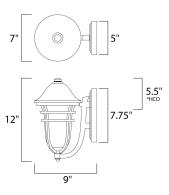

\*height from center of outlet to the top of the fixture

## **MEASUREMENTS**

DIMENSION : 7." W x 12." H x 9." Ext

HANGING WEIGHT : 3.78 lb