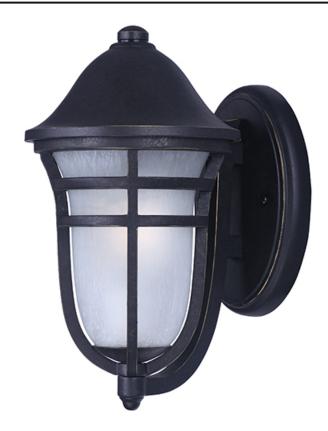

## PRODUCT DESCRIPTION

The Westport Collection of outdoor lighting fixtures gives you the ability to pierce the darkness, enhancing the look of your home. Designed in an Artesian Bronze finished and a Wisp glass, you are sure to gain that desire.

### **FINISHES OPTION**

Artesian Bronze AT

# GLASS

Wisp WP