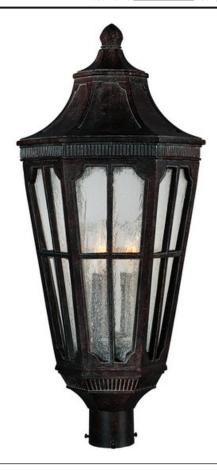

## PRODUCT DESCRIPTION

Maxim Lighting's Beacon Hill VX Collection is made with Vivex, a material twice the strength of resin, is non-corrosive, UV resistant and backed with a 3-Year Limited Warranty. Beacon Hill VX features our Sienna finish and Seedy glass.

#### **FINISHES OPTION**

Sienna SE

## GLASS

Seedy CD

## MATERIAL

Vivex Resin Composite