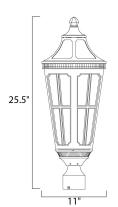

## **MEASUREMENTS**

DIMENSION : 11." L x 11." W x 25.5" H

HANGING WEIGHT : 6.61 lb