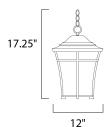

## PRODUCT DESCRIPTION

This transitional design in die cast aluminum at a remarkable price point. Finished in Copper Oxide with a hand painted Lace glass and two lamping options with both fluorescent and incandescent versions available. Optional LED lamping adds additional energy savings and long life.





## **MEASUREMENTS**

DIMENSION : 12." W x 17.25" H HANGING WEIGHT : 10.56 lb

#### LAMPING

INPUT VOLTAGE : 120V

**LUMENS** : 1,760 Rated (0 Del.)

BULB : 1 x 26W (INCLUDED), 26W Total

COLOR\_TEMP : 2700K

#### **FINISHES OPTION**

Copper Oxide CO

# **GLASS**

Lace LA

## MATERIAL

DIE CAST ALUMINUM

#### **RATINGS**

Damp Location



## **ADDITIONAL**

INSTALL UP/DOWN: RATED LIFE 10000 Hours **OPERATING TEMPERATURE:** -20°C (-4°F), 40°C (104°F)

Always consult a qualified electrician before installing any lighting product.



# WESTERN DISTRIBUTION CENTER (HEADQUARTER)

253 NORTH VINELAND AVE I CITY OF INDUSTRY, CA 91746

## **EASTERN DISTRIBUTION CENTER**

4200 SHIRLEY DR. I ATLANTA, GA 30336

P. 626.956.4200 | F. 626.956.4225 | maximlighting.com