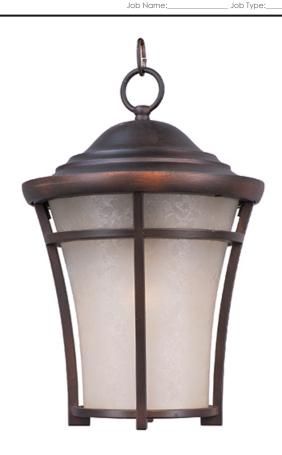

## PRODUCT DESCRIPTION

This transitional design in die cast aluminum at a remarkable price point. Finished in Copper Oxide with a hand painted Lace glass and two lamping options with both fluorescent and incandescent versions available. Optional LED lamping adds additional energy savings and long life.

#### **FINISHES OPTION**

Copper Oxide CO

# **GLASS**

Lace LA

## MATERIAL

DIE CAST ALUMINUM