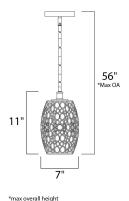

## **MEASUREMENTS**

DIMENSION : 7." W x 11." H
MAX OAH : 56." OAH
HANGING WEIGHT : 3.7 lb