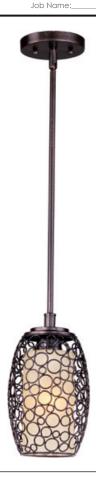

## PRODUCT DESCRIPTION

Multiple-sized rings artfully welded to one another form modern sculptures in the Meridian collection. The Dusty White inner glass shades add a perfect contrast to the darker metal finished in a mottled Umber Bronze.

#### **FINISHES OPTION**

Umber Bronze UB

## **GLASS**

Dusty White DW

## MATERIAL

Steel