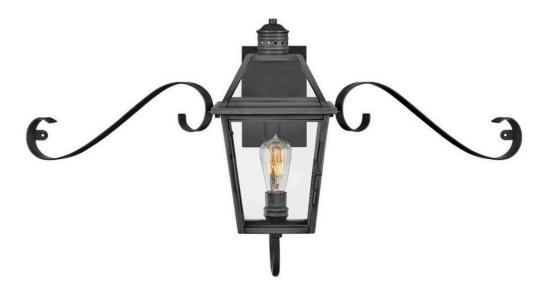

## 2770BLB-SCR

A standout in the Heritage Collection, Nouvelle redefines outdoor heritage. Handcrafted of solid brass, Nouvelle's construction evokes timeless vigor enhancing the appearance of a range of facades, from French Traditional to Modern. Nouvelle's Blackened Brass cage stands out among its slightly tapered, four-sided glass panels to reinforce its simple charm.

FINISH: Blackened Brass

GLASS: Clear WIDTH: 37" HEIGHT: 18.5"

LIGHT SOURCE: Socket WATTAGE: 1-100w Med.

HINKLEY 33000 Pin Oak Parkway Avon Lake, OH 44012 **PHONE: (440) 653-5500** Toll Free: 1 (800) 446-5539 hinkley.com