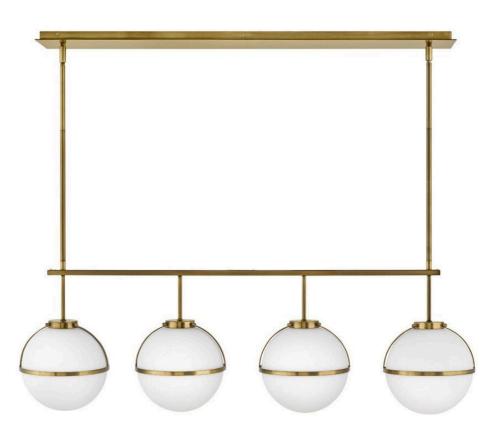

## 39675HB

The distinctive vintage globe design of Hollis invokes a midcentury mood; yet its clean lines and sophisticated silhouette provide versatility for a variety of decors. The extra-large semi flush provides superior lighting for rooms with lower ceilings. Etched opal glass globes shine against a Heritage Brass or a Black finish. FINISH: Heritage Brass GLASS: Etched Opal WIDTH: 42.3" HEIGHT: 13.8" DEPTH: 8.3" LIGHT SOURCE: LED Lamp WATTAGE: 4-4.50w G9 LED